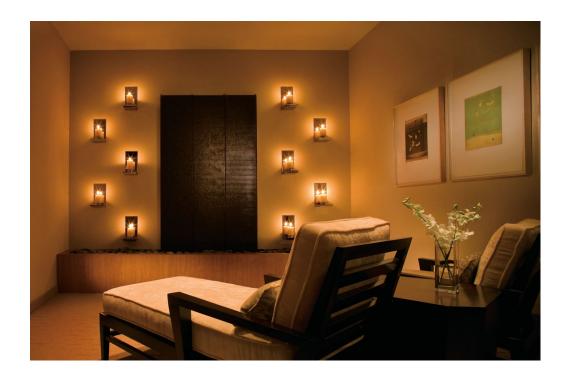

## **LOW-SENSORY ROOM**

Low-sensory rooms are available to explore your own mindfulness techniques. Each room is equipment with variable lighting, aroma diffusers, massage chairs and an iPad equipped with Insight Timer App. Insight Timer features an extensive library of guided meditations, music, soundscapes, as well as talks, lectures and courses by expert in neuroscience, psychologists, and mindfulness teachers. The iPads also offer Pandora and we have an array of books for quiet reading. The low sensory meditation rooms are offered for any type of relaxation that your feel is needed. You can read, meditate, play an instrument, listen to music, or even take a nap!